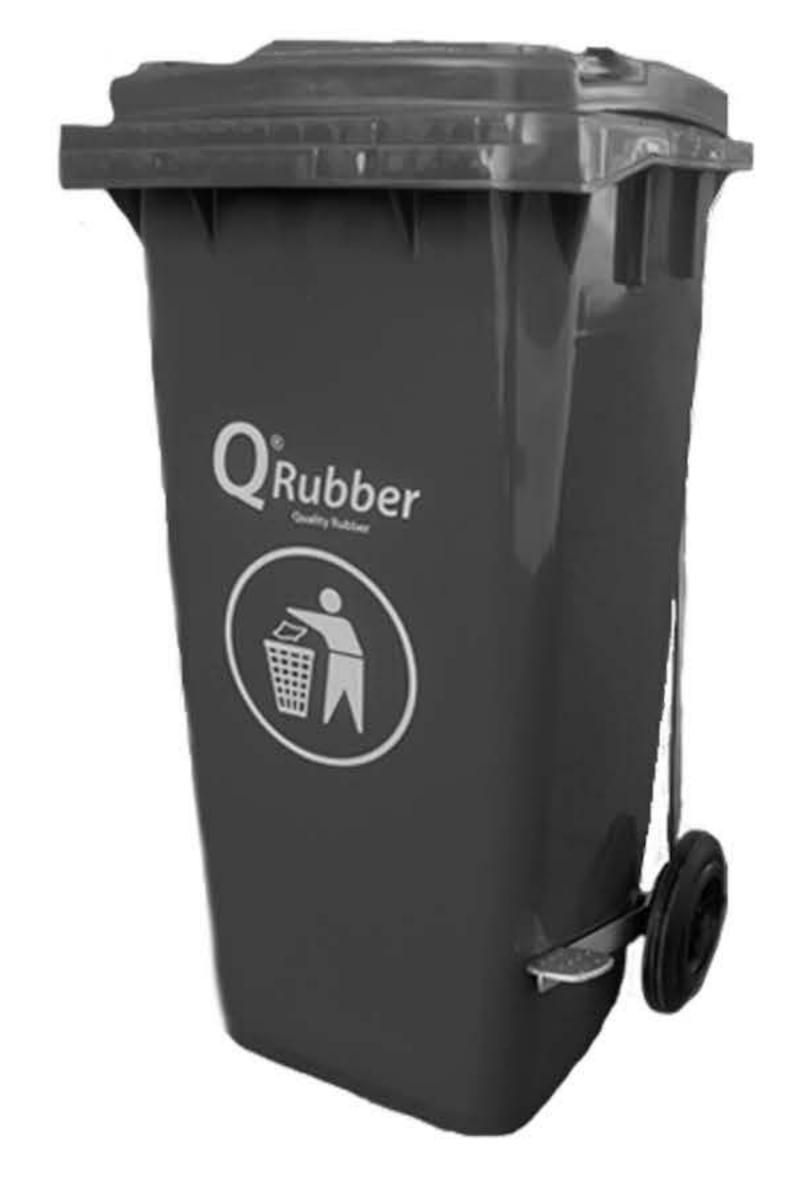

# ficha\_técnica: Contenedor de basura 120lts. con pedal

## DESCRIPCIÓN:

Contenedor para basura de 120lts de volumen. Está fabricado en **HDPE** estabilizado con tratamiento ultravioleta bajo normas **EN840, ISO9001** e **ISO14000.** Posee **ruedas de goma de 200mm** y tapa abatible soportada con bisagras.

#### Medidas:

93 (an) X 46 (lar) X 55(alt) cms

■ Peso: 8kg.

- Colores: